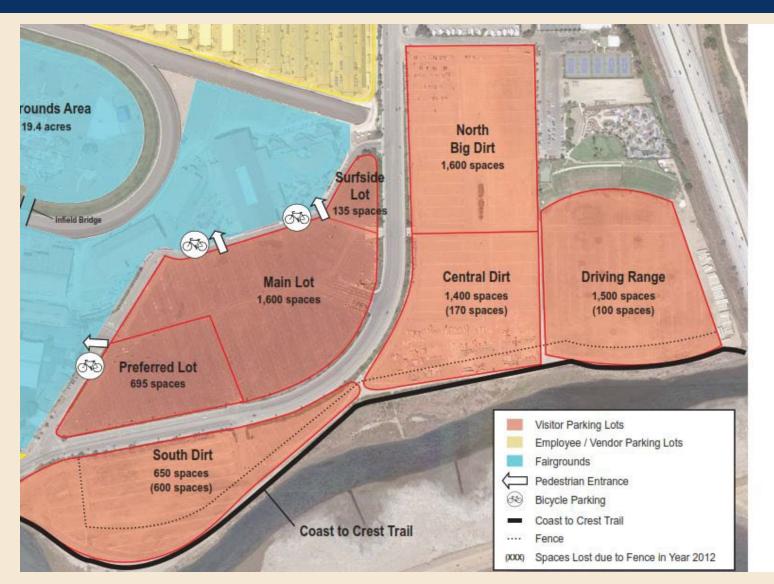

## **History of Fairgrounds**



#### **History of Fairgrounds - 1936**



#### CDP #6-84-525 Infield Tunnel









22<sup>nd</sup> DAA maintains and monitors four least tern nesting sites

Approximately \$200k/year







#### **Phase 1 and 2 Wetland Restoration**



#### Phase 1 and 2 Wetland Restoration



#### Phase 1 and 2 Wetland Restoration



#### **Storm Water**



#### Regional Water Quality Control Board

#### **Constructed Wetlands**

 Nature-based solution to effluent discharge



#### **Regional Water Quality Control Board**

#### **Storm Water Treatment Building**





#### **Storm Water**



#### **Parking and Traffic**

Figure 4–1 2017-2022 Average Daily Traffic Counts – San Diego County Fair, Baseline, and Thoroughbred Race Conditions





#### **Parking and Traffic**







#### **Tree Planting**



#### **Tree Planting**





#### SANDAG – Double Track Bridge Replacement and Platform



#### SANDAG – Double Track Bridge Replacement and Platform



#### El Camino Real Bridge Replacement



#### **Surf Del Mar Sports Complex**



#### Via De La Valle Road Widening



#### Other Harris & Associates Work Efforts

- The Sound Monitoring \$185k
- Avian Study \$25k
- Staff Support/Noise Monitoring Equipment \$65K
- As-Built Survey \$25k
- Parking Optimization \$34k

#### 5: Construction Projects & Facilities Updates

Verbal Report

#### 5: Industry News & Updates

 Annual update on California Construction Authority JPA

## 5: Review of Contracts Executed per Delegated Authority

**Standard Agreements** 

Individual Project Agreements (IPA) with California Con