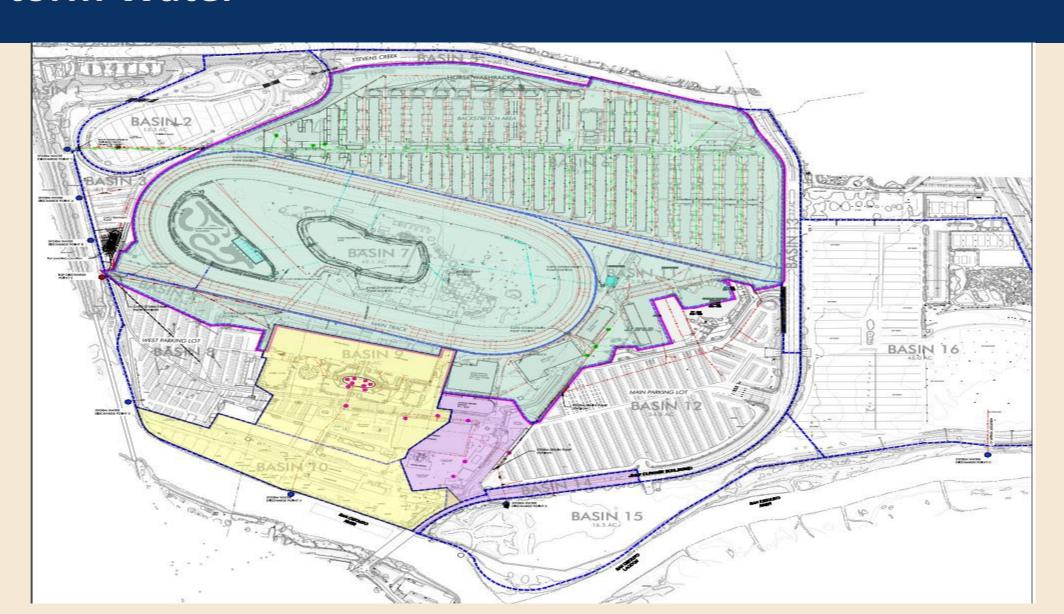

#### **Parking and Traffic**

Figure 4–1 2017-2022 Average Daily Traffic Counts – San Diego County Fair, Baseline, and Thoroughbred Race Conditions

#### **Parking and Traffic**