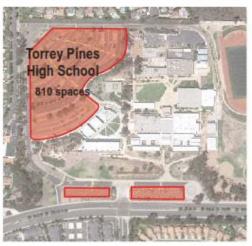

#### **Parking and Traffic**

Figure 4–1 2017-2022 Average Daily Traffic Counts – San Diego County Fair, Baseline, and Thoroughbred Race Conditions

#### **Parking and Traffic**