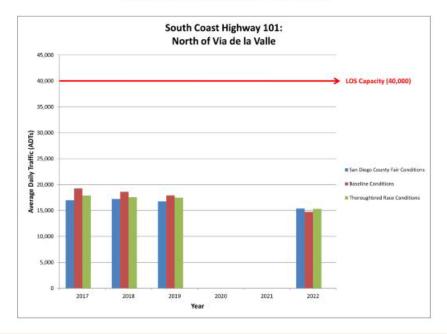

#### **Parking and Traffic**

Figure 4–1 2017-2022 Average Daily Traffic Counts – San Diego County Fair, Baseline, and Thoroughbred Race Conditions