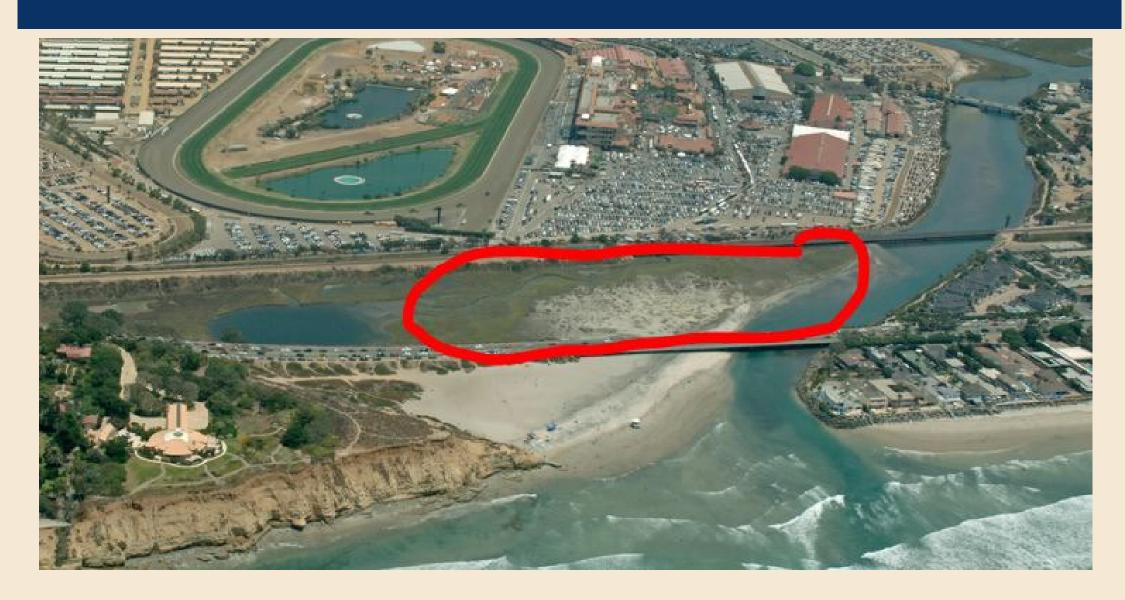

#### CDP #6-84-525 Infield Tunnel

22<sup>nd</sup> DAA maintains and monitors four least tern nesting sites

Approximately \$200k/year