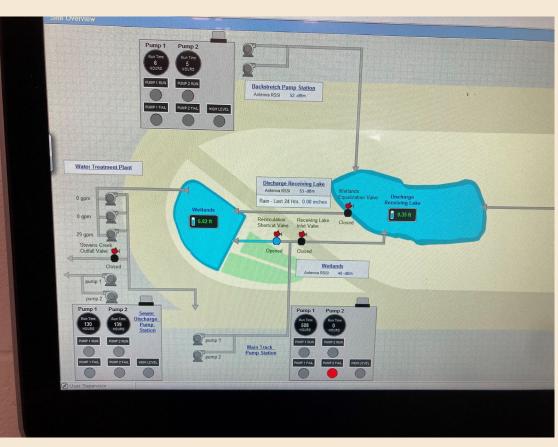

- Parking and Traffic Monitoring
- Tree Planting Project
- Additional Projects
- Projects by Others that Affect 22nd DAA

#### Unique and Environmentally Sensitive Area



#### **History of Fairgrounds**



#### **History of Fairgrounds**



#### **History of Fairgrounds - 1936**



#### CDP #6-84-525 Infield Tunnel









22<sup>nd</sup> DAA maintains and monitors four least tern nesting sites

Approximately \$200k/year







#### **Phase 1 and 2 Wetland Restoration**



#### Phase 1 and 2 Wetland Restoration



#### Phase 1 and 2 Wetland Restoration



#### **Storm Water**



#### Regional Water Quality Control Board

#### **Constructed Wetlands**

 Nature-based solution to effluent discharge



#### **Regional Water Quality Control Board**

#### **Storm Water Treatment Building**





#### **Storm Water**



#### **Parking and Traffic**

Figure 4–1 2017-2022 Average Daily Traffic Counts – San Diego County Fair, Baseline, and Thoroughbred Race Conditions





#### **Parking and Traffic**







#### **Tree Planting**



#### **Tree Planting**





#### SANDAG – Double Track Bridge Replacement and Platform



#### SANDAG – Double Track Bridge Replacement and Platform



#### El Camino Real Bridge Replacement



#### **Surf Del Mar Sports Complex**



#### Via De La Valle Road Widening



#### Other Harris & Associates Work Efforts

- The Sound Monitoring \$185k
- Avian Study \$25k
- Staff Support/Noise Monitoring Equipment \$65K
- As-Built Survey \$25k
- Parking Optimization \$34k

#### 5: Construction Projects & Facilities Updates

Verbal Report

#### 5: Industry News